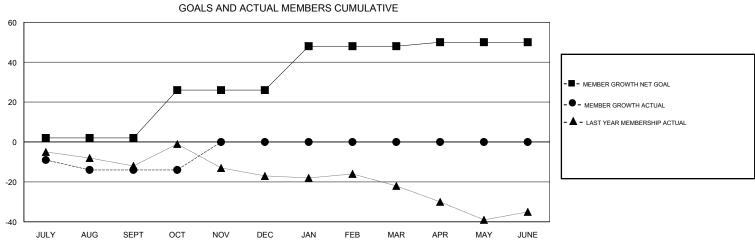

## ANN ELDRIDGE **LOCATION AUSTRALIA GMT CA** Clubs Members RESULTS FOR 2018-2019 RESULTS FOR 2018-2019 NEW CLUB GOAL NEW CLUBS DROPPED CLUBS MEMBER GROWTH NET MEMBER GROWTH DROPPED QUARTER QUARTER GOAL ACTUAL MEMBERS ACTUAL (including transfers) 0 0 0 2 23 33 JULY/AUG/SEPT JULY/AUG/SEPT 0 24 12 12 OCT/NOV/DEC OCT/NOV/DEC 0 1 0 22 0 0 JAN/FEB/MAR JAN/FEB/MAR 0 0 0 2 0 0 APR/MAY/JUNE APR/MAY/JUNE